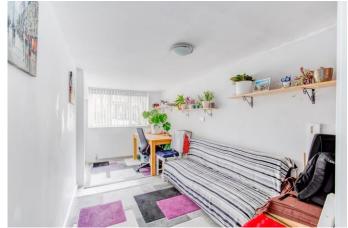

### **Description:**

Introducing this beautifully presented three-bedroom terrace home with a spacious layout featuring large windows, air conditioning, recently fitted plumbing and electrics, and a new fiberglass roof.

Inside, there is new laminate flooring throughout, the layout comprises an entrance hall, store cupboard, utility room, and WC with access to the rear garden. There is also a converted garage now used as a third bedroom/home office. Upstairs, a spacious kitchen/diner with an integrated dishwasher, wall oven, and hob. Completing this floor is a lounge. Moving further upstairs on the second floor are two bedrooms, the master with integrated wardrobes. Completing this floor is a bathroom with a shower over the bath.

**Lounge** 16'10" x 13'11" (max) (5.13m x 4.24m (max))

**Master Bedroom** 11'5" (3.48) (to front of wardrobe) x 13'11" (4.24) (max)

**Bedroom Two** 12'5" x 7'11" (max) (3.78m x 2.41m (max))

**Bathroom** 6'5" x 7'10" (1.96m x 2.4m)