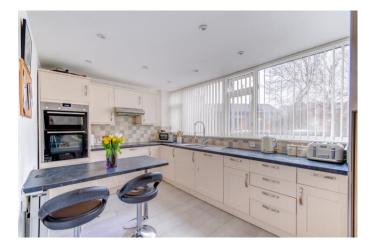

Inside, there is new laminate flooring throughout, the layout comprises an entrance hall, store cupboard, utility room, and WC with access to the rear garden. There is also a converted garage now used as a third bedroom/home office. Upstairs, a spacious kitchen/diner with an integrated dishwasher, wall oven, and hob. Completing this floor is a lounge. Moving further upstairs on the second floor are two bedrooms, the master with integrated wardrobes. Completing this floor is a bathroom with a shower over the bath.

### **Details:**

**Entrance Hall** 

**Utility Room** 8'5" (2.57) x 5'11" (1.8) (both max)

WC

**Home Office** 8'7" x 7'8" (2.62m x 2.34m)

**Bedroom Three** 16'1" x 7'4" (4.9m x 2.24m)

**Kitchen/ Diner** 8'9" x 13'11" (2.67m x 4.24m)