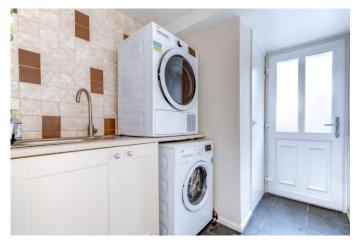

Inside, there is new laminate flooring throughout, the layout comprises an entrance hall, store cupboard, utility room, and WC with access to the rear garden. There is also a converted garage now used as a third bedroom/home office. Upstairs, a spacious kitchen/diner with an integrated dishwasher, wall oven, and hob. Completing this floor is a lounge. Moving further upstairs on the second floor are two bedrooms, the master with integrated wardrobes. Completing this floor is a bathroom with a shower over the bath.

### **Details:**

**Entrance Hall** 

**Utility Room** 8'5" (2.57) x 5'11" (1.8) (both max)

WC

**Home Office** 8'7" x 7'8" (2.62m x 2.34m)

**Bedroom Three** 16'1" x 7'4" (4.9m x 2.24m)

**Kitchen/ Diner** 8'9" x 13'11" (2.67m x 4.24m)