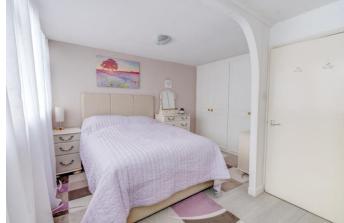

Inside, there is new laminate flooring throughout, the layout comprises an entrance hall, store cupboard, utility room, and WC with access to the rear garden. There is also a converted garage now used as a third bedroom/home office. Upstairs, a spacious kitchen/diner with an integrated dishwasher, wall oven, and hob. Completing this floor is a lounge. Moving further upstairs on the second floor are two bedrooms, the master with integrated wardrobes. Completing this floor is a bathroom with a shower over the bath.

**Lounge** 16'10" x 13'11" (max) (5.13m x 4.24m (max))

**Master Bedroom** 11'5" (3.48) (to front of wardrobe) x 13'11" (4.24) (max)

**Bedroom Two** 12'5" x 7'11" (max) (3.78m x 2.41m (max))

**Bathroom** 6'5" x 7'10" (1.96m x 2.4m)