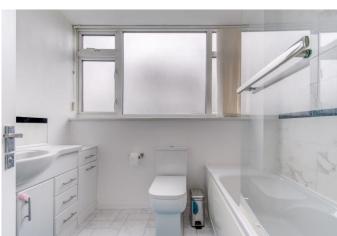

Inside, there is new laminate flooring throughout, the layout comprises an entrance hall, store cupboard, utility room, and WC with access to the rear garden. There is also a converted garage now used as a third bedroom/home office. Upstairs, a spacious kitchen/diner with an integrated dishwasher, wall oven, and hob. Completing this floor is a lounge. Moving further upstairs on the second floor are two bedrooms, the master with integrated wardrobes. Completing this floor is a bathroom with a shower over the bath.

**Lounge** 16'10" x 13'11" (max) (5.13m x 4.24m (max))

**Master Bedroom** 11'5" (3.48) (to front of wardrobe) x 13'11" (4.24) (max)

**Bedroom Two** 12'5" x 7'11" (max) (3.78m x 2.41m (max))

**Bathroom** 6'5" x 7'10" (1.96m x 2.4m)