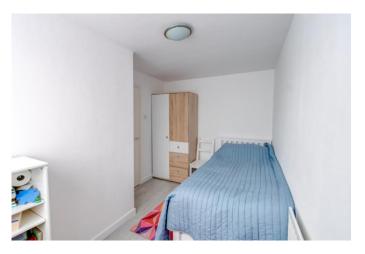

Inside, there is new laminate flooring throughout, the layout comprises an entrance hall, store cupboard, utility room, and WC with access to the rear garden. There is also a converted garage now used as a third bedroom/home office. Upstairs, a spacious kitchen/diner with an integrated dishwasher, wall oven, and hob. Completing this floor is a lounge. Moving further upstairs on the second floor are two bedrooms, the master with integrated wardrobes. Completing this floor is a bathroom with a shower over the bath.

**Lounge** 16'10" x 13'11" (max) (5.13m x 4.24m (max))

**Master Bedroom** 11'5" (3.48) (to front of wardrobe) x 13'11" (4.24) (max)

**Bedroom Two** 12'5" x 7'11" (max) (3.78m x 2.41m (max))

**Bathroom** 6'5" x 7'10" (1.96m x 2.4m)