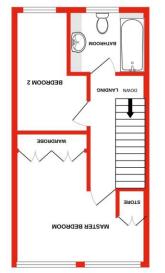

Inside, there is new laminate flooring throughout, the layout comprises an entrance hall, store cupboard, utility room, and WC with access to the rear garden. There is also a converted garage now used as a third bedroom/home office. Upstairs, a spacious kitchen/diner with an integrated dishwasher, wall oven, and hob. Completing this floor is a lounge. Moving further upstairs on the second floor are two bedrooms, the master with integrated wardrobes. Completing this floor is a bathroom with a shower over the bath.

**Lounge** 16'10" x 13'11" (max) (5.13m x 4.24m (max))

**Master Bedroom** 11'5" (3.48) (to front of wardrobe) x 13'11" (4.24) (max)

**Bedroom Two** 12'5" x 7'11" (max) (3.78m x 2.41m (max))

**Bathroom** 6'5" x 7'10" (1.96m x 2.4m)