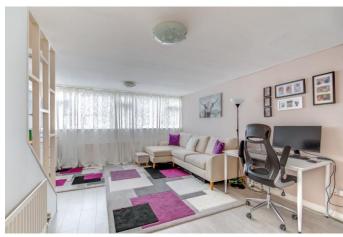

### **Description:**

Introducing this beautifully presented three-bedroom terrace home with a spacious layout featuring large windows, air conditioning, recently fitted plumbing and electrics, and a new fiberglass roof.

**Lounge** 16'10" x 13'11" (max) (5.13m x 4.24m (max))

**Master Bedroom** 11'5" (3.48) (to front of wardrobe) x 13'11" (4.24) (max)

**Bedroom Two** 12'5" x 7'11" (max) (3.78m x 2.41m (max))

**Bathroom** 6'5" x 7'10" (1.96m x 2.4m)