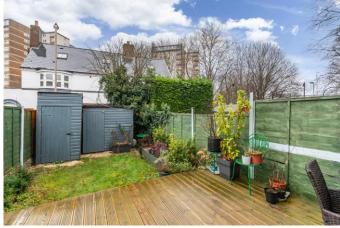

Outside the property, there is off-road parking for multiple vehicles, a new composite front and rear door, as well as a rear garden with decking, perfect for outdoor seating.