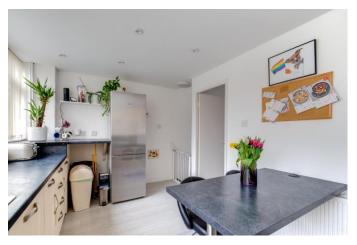

Inside, there is new laminate flooring throughout, the layout comprises an entrance hall, store cupboard, utility room, and WC with access to the rear garden. There is also a converted garage now used as a third bedroom/home office. Upstairs, a spacious kitchen/diner with an integrated dishwasher, wall oven, and hob. Completing this floor is a lounge. Moving further upstairs on the second floor are two bedrooms, the master with integrated wardrobes. Completing this floor is a bathroom with a shower over the bath.

### **Details:**

**Entrance Hall** 

**Utility Room** 8'5" (2.57) x 5'11" (1.8) (both max)

WC

**Home Office** 8'7" x 7'8" (2.62m x 2.34m)

**Bedroom Three** 16'1" x 7'4" (4.9m x 2.24m)

**Kitchen/ Diner** 8'9" x 13'11" (2.67m x 4.24m)