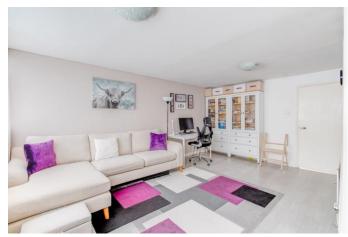

Inside, there is new laminate flooring throughout, the layout comprises an entrance hall, store cupboard, utility room, and WC with access to the rear garden. There is also a converted garage now used as a third bedroom/home office. Upstairs, a spacious kitchen/diner with an integrated dishwasher, wall oven, and hob. Completing this floor is a lounge. Moving further upstairs on the second floor are two bedrooms, the master with integrated wardrobes. Completing this floor is a bathroom with a shower over the bath.

**Lounge** 16'10" x 13'11" (max) (5.13m x 4.24m (max))

**Master Bedroom** 11'5" (3.48) (to front of wardrobe) x 13'11" (4.24) (max)

**Bedroom Two** 12'5" x 7'11" (max) (3.78m x 2.41m (max))

**Bathroom** 6'5" x 7'10" (1.96m x 2.4m)