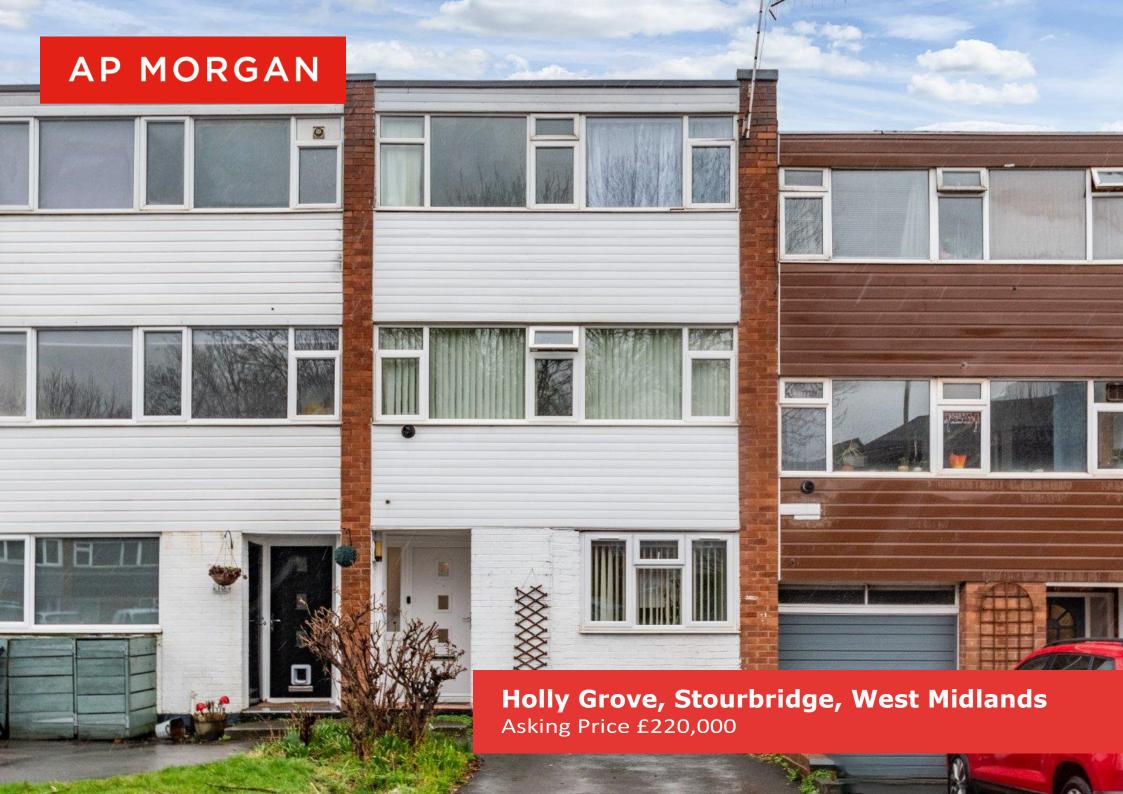

### **Description:**

Introducing this beautifully presented three-bedroom terrace home with a spacious layout featuring large windows, air conditioning, recently fitted plumbing and electrics, and a new fiberglass roof.

Located in a cul-de-sac close to highly regarded schooling, on the cusp of Stourbridge town centre for supermarkets, shops, and restaurants. As well as Stourbridge train station for transport links into Birmingham city centre.

Outside the property, there is off-road parking for multiple vehicles, a new composite front and rear door, as well as a rear garden with decking, perfect for outdoor seating.

**Council Tax Band:** B (tbc by solicitors). **Tenure:** Freehold (tbc by solicitors).

For more information or to arrange a viewing, please call us on 01384 319 400.

TOTAL FLOOR AREA: 1023 sq.ft. (95.1 sq.m.) approx.