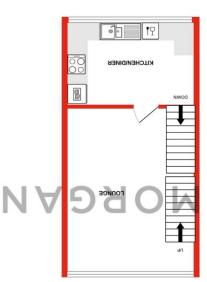

Inside, there is new laminate flooring throughout, the layout comprises an entrance hall, store cupboard, utility room, and WC with access to the rear garden. There is also a converted garage now used as a third bedroom/home office. Upstairs, a spacious kitchen/diner with an integrated dishwasher, wall oven, and hob. Completing this floor is a lounge. Moving further upstairs on the second floor are two bedrooms, the master with integrated wardrobes. Completing this floor is a bathroom with a shower over the bath.

### **Details:**

**Entrance Hall** 

**Utility Room** 8'5" (2.57) x 5'11" (1.8) (both max)

WC

**Home Office** 8'7" x 7'8" (2.62m x 2.34m)

**Bedroom Three** 16'1" x 7'4" (4.9m x 2.24m)

**Kitchen/ Diner** 8'9" x 13'11" (2.67m x 4.24m)

GROUND FLOOR 346 sq.ft. (32.2 sq.m.) approx