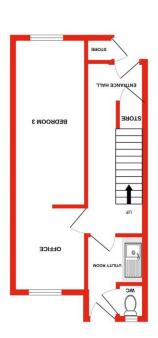

Inside, there is new laminate flooring throughout, the layout comprises an entrance hall, store cupboard, utility room, and WC with access to the rear garden. There is also a converted garage now used as a third bedroom/home office. Upstairs, a spacious kitchen/diner with an integrated dishwasher, wall oven, and hob. Completing this floor is a lounge. Moving further upstairs on the second floor are two bedrooms, the master with integrated wardrobes. Completing this floor is a bathroom with a shower over the bath.

### **Details:**

**Entrance Hall** 

**Utility Room** 8'5" (2.57) x 5'11" (1.8) (both max)

WC

**Home Office** 8'7" x 7'8" (2.62m x 2.34m)

**Bedroom Three** 16'1" x 7'4" (4.9m x 2.24m)

**Kitchen/ Diner** 8'9" x 13'11" (2.67m x 4.24m)