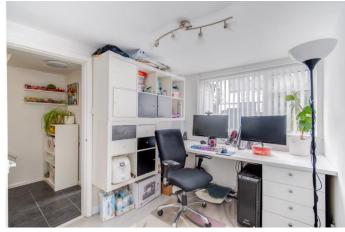

Inside, there is new laminate flooring throughout, the layout comprises an entrance hall, store cupboard, utility room, and WC with access to the rear garden. There is also a converted garage now used as a third bedroom/home office. Upstairs, a spacious kitchen/diner with an integrated dishwasher, wall oven, and hob. Completing this floor is a lounge. Moving further upstairs on the second floor are two bedrooms, the master with integrated wardrobes. Completing this floor is a bathroom with a shower over the bath.

### **Details:**

**Entrance Hall** 

**Utility Room** 8'5" (2.57) x 5'11" (1.8) (both max)

WC

**Home Office** 8'7" x 7'8" (2.62m x 2.34m)

**Bedroom Three** 16'1" x 7'4" (4.9m x 2.24m)

**Kitchen/ Diner** 8'9" x 13'11" (2.67m x 4.24m)